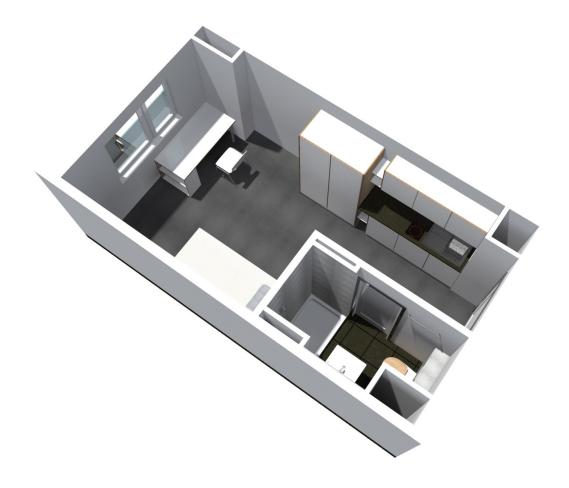

## Single apartment:

A single apartment is always equipped with own bathroom (shower, basin and toilet), also a kitchenette. The kitchenette contains a sink, two cooking plates and a refrigerator. Every apartment is furnished (bed with mattress, desk, chair and wardrobe).

## Shared apartment:

Shared apartments are available in different sizes, starting from two persons. Within a shared apartment the tenants use the sanitary facilities and kitchen together. Each has its own separate lockable room. The rooms are furnished (bed with mattress, desk, chair and wardrobe).

Car parking spaces in the underground car park:

Rent for parking space: 30,00 €

All amounts in euro;

\*) plus electricity tariff; graphics are just examples; area information represents an average.