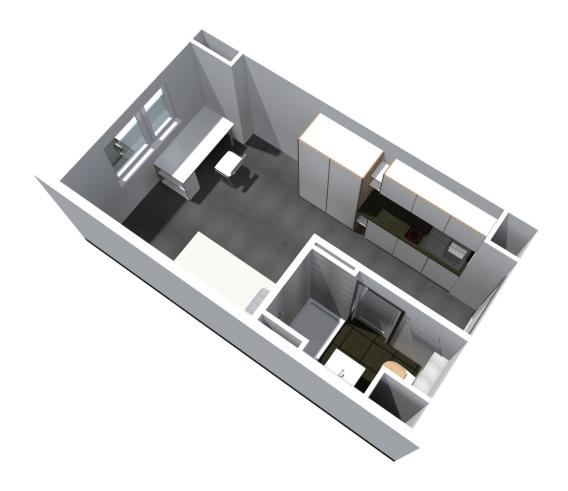

## Single apartment

A single apartment is always equipped with own bathroom (shower, basin and toilet), also a kitchenette. The kitchenette contains a sink, two cooking plates and a refrigerator. Every apartment is furnished (bed with mattress, desk, chair and wardrobe).

## Shared apartment:

Shared apartments are available in different sizes, starting from two persons. Within a shared apartment the tenants use the sanitary facilities and kitchen together. Each has its own separate lockable room. The rooms are furnished (bed with mattress, desk, chair and wardrobe).

## Car parking spaces:

Rent for parking space: 10,00 € and 30,00 €

All amounts in euro

\*) plus electricity tariff; graphics are just examples; area information represents an average.