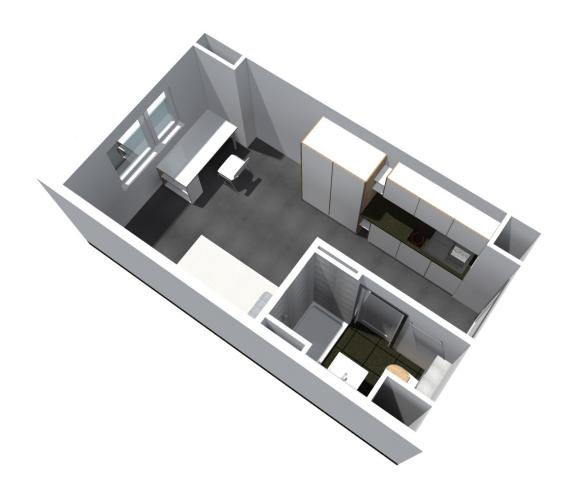

## Single apartment:

A single apartment is always equipped with own bathroom (shower, basin and toilet), also a kitchenette. The kitchenette contains a sink, two cooking plates and a refrigerator. Every apartment is furnished (bed with mattress, desk, chair and wardrobe).

## **Shared apartment:**

Shared apartments are available in different sizes, starting from two persons. Within a shared apartment the tenants use the sanitary facilities and kitchen together. Each has its own separate lockable room. The rooms are furnished (bed with mattress, desk, chair and wardrobe).

## Hofmannstraße 25+29, 91052 Erlangen

|                                      | Type<br>of<br>room | Number of units | average<br>living<br>area<br>sqm | Basic rent<br>euros | Prepayment of add. Costs euros | Total rent<br>euros | Security<br>euros |
|--------------------------------------|--------------------|-----------------|----------------------------------|---------------------|--------------------------------|---------------------|-------------------|
| Single apartment *                   | E1                 | 18              | 16,0                             | 134,00              | 85,00                          | 219,00              | 402,00            |
| Single apartment *                   | E2                 | 79              | 16,8                             | 139,00              | 85,00                          | 224,00              | 417,00            |
| Single apartment *                   | E3                 | 20              | 17,1                             | 141,00              | 86,00                          | 227,00              | 423,00            |
| 2 Pers. sharing a double apartment * | D1                 | 2               | 29,2                             | 213,00              | 168,00                         | 381,00              | 639,00            |
| 2 Pers. sharing a double apartment * | D2                 | 2               | 32,4                             | 224,00              | 171,00                         | 395,00              | 672,00            |