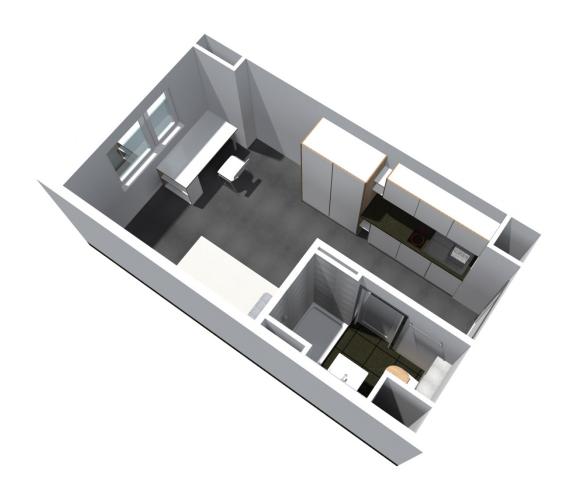

## Single apartment:

A single apartment is always equipped with own bathroom (shower, basin and toilet), also a kitchenette. The kitchenette contains a sink, two cooking plates and a refrigerator. Every apartment is furnished (bed with mattress, desk, chair and wardrobe).

## Doris-Ruppenstein-Straße 12, 91052 Erlangen

|                    | Type<br>of<br>room | Number of units | average<br>living<br>area<br>sqm | Basic rent euros | Prepayment of add. Costs euros | Total rent euros | Security<br>euros |
|--------------------|--------------------|-----------------|----------------------------------|------------------|--------------------------------|------------------|-------------------|
| Single apartment * | E1                 | 60              | 17,5                             | 159,00           | 89,00                          | 248,00           | 477,00            |
| Single apartment * | E2                 | 4               | 20,5                             | 164,00           | 93,00                          | 257,00           | 492,00            |
| Single apartment * | E3                 | 4               | 23,6                             | 171,00           | 97,00                          | 268,00           | 513,00            |
| Single apartment * | E4                 | 2               | 25,6                             | 175,00           | 100,00                         | 275,00           | 525,00            |