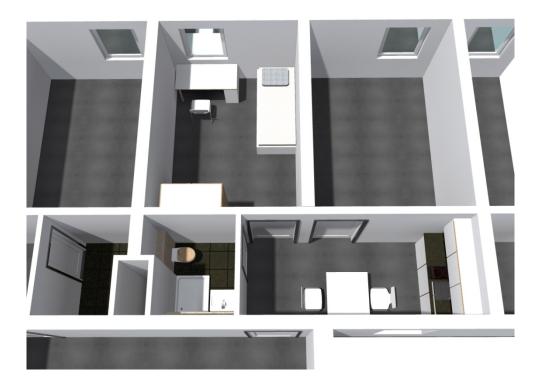

## Single apartment:

A single apartment is always equipped with own bathroom (shower, basin and toilet), also a kitchenette. The kitchenette contains a sink, two cooking plates and a refrigerator. Every apartment is furnished (bed with mattress, desk, chair and wardrobe).

## Shared apartment:

Shared apartments are available in different sizes, starting from two persons. Within a shared apartment the tenants use the sanitary facilities and kitchen together. Each has its own separate lockable room. The rooms are furnished (bed with mattress, desk, chair and wardrobe).

## Campus Süd, Erwin-Rommel-Straße 49, 51a -59a, 91058 Erlangen

|                                     | Type<br>of<br>room | Number<br>of units | average<br>living<br>area<br>sqm | Basic rent<br>euros | Prepayment<br>of add. Costs<br>euros | Total rent<br>euros | Security<br>euros |
|-------------------------------------|--------------------|--------------------|----------------------------------|---------------------|--------------------------------------|---------------------|-------------------|
| Single apartment *                  | E1                 | 370                | 19,4                             | 214,50              | 85,50                                | 300,00              | 643,00            |
| Single apartment * accessible       | E2                 | 2                  | 30,0                             | 224,50              | 96,50                                | 321,00              | 673,00            |
| Group apartment (flat share) *      | G1                 | 8                  | 23,7                             | 214,50              | 89,50                                | 304,00              | 643,00            |
| Group apartment (flat share) *      | G2                 | 30                 | 25,6                             | 214,50              | 92,50                                | 307,00              | 643,00            |
| 2Pers. sharing a double apartment * | M1                 | 2                  | 40,1                             | 250,00              | 105,00                               | 355,00              | 750,00            |