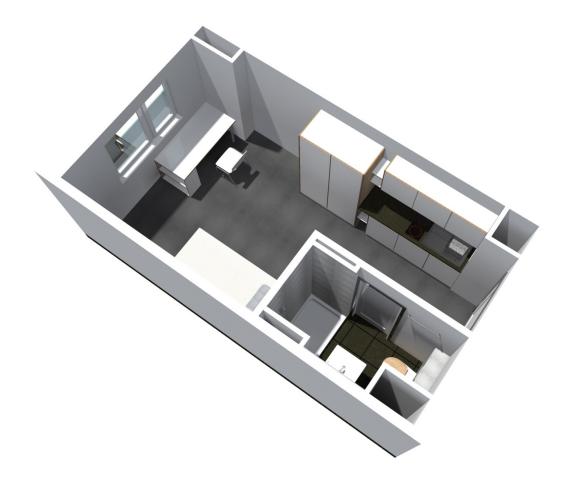

## Single apartment:

A single apartment is always equipped with own bathroom (shower, basin and toilet), also a kitchenette. The kitchenette contains a sink, two cooking plates and a refrigerator. Every apartment is furnished (bed with mattress, desk, chair and wardrobe).

## Shared apartment:

Shared apartments are available in different sizes, starting from two persons. Within a shared apartment the tenants use the sanitary facilities and kitchen together. Each has its own separate lockable room. The rooms are furnished (bed with mattress, desk, chair and wardrobe).

## Campus Süd, Erwin-Rommel-Straße 49, 51a -59a, 91058 Erlangen

|                                     | Type<br>of<br>room | Number<br>of units | average<br>living<br>area<br>sqm | Basic rent<br>euros | Prepayment<br>of add. Costs<br>euros | Total rent<br>euros | Security<br>euros |
|-------------------------------------|--------------------|--------------------|----------------------------------|---------------------|--------------------------------------|---------------------|-------------------|
| Single apartment *                  | E1                 | 370                | 19,4                             | 214,50              | 85,50                                | 300,00              | 643,00            |
| Single apartment * accessible       | E2                 | 2                  | 30,0                             | 224,50              | 96,50                                | 321,00              | 673,00            |
| Group apartment (flat share) *      | G1                 | 8                  | 23,7                             | 214,50              | 89,50                                | 304,00              | 643,00            |
| Group apartment (flat share) *      | G2                 | 30                 | 25,6                             | 214,50              | 92,50                                | 307,00              | 643,00            |
| 2Pers. sharing a double apartment * | M1                 | 2                  | 40,1                             | 250,00              | 105,00                               | 355,00              | 750,00            |