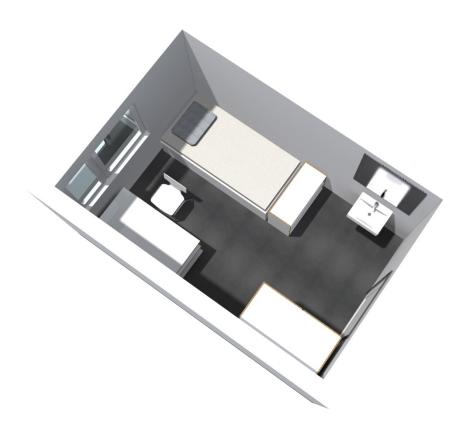

## Single room:

A single room means a room with a basin. Showers, sanitation and kitchens are shared with other tenants on each floor. Sanitary facilities each have single cabins (also in the shower). The rooms are furnished (bed with mattress, desk, chair and wardrobe).

All amounts in euro; graphics are just examples; area information represents an average.