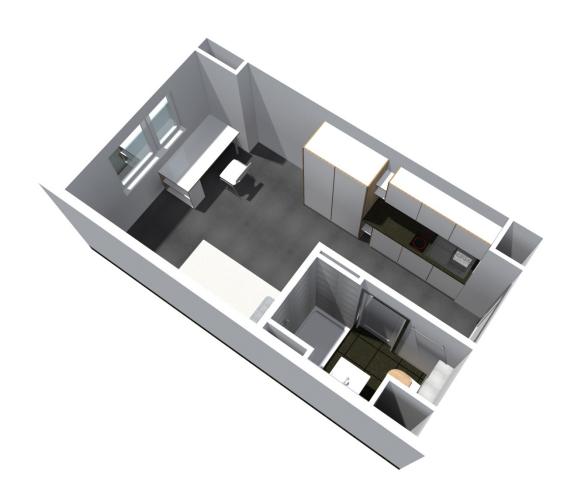

## Single apartment:

A single apartment is always equipped with own bathroom (shower, basin and toilet), also a kitchenette. The kitchenette contains a sink, two cooking plates and a refrigerator. Every apartment is furnished (bed with mattress, desk, chair and wardrobe).

## **Shared apartment:**

Shared apartments are available in different sizes, starting from two persons. Within a shared apartment the tenants use the sanitary facilities and kitchen together. Each has its own separate lockable room. The rooms are furnished (bed with mattress, desk, chair and wardrobe).

Car parking spaces in the underground car park:

Rent for parking spaces: 30,00 € and 35,00 €

All amounts in euro;

<sup>\*)</sup> plus electricity tariff; graphics are just examples; area information represents an average.