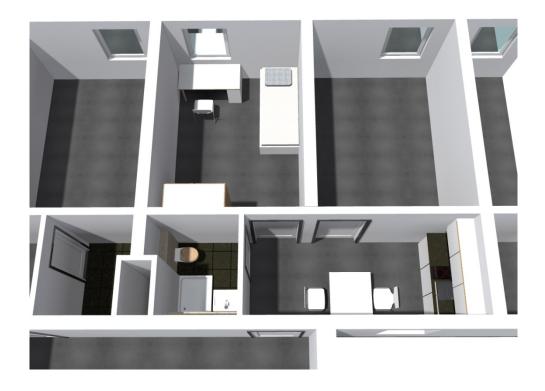

## Single apartment:

A single apartment is always equipped with own bathroom (shower, basin and toilet), also a kitchenette. The kitchenette contains a sink, two cooking plates and a refrigerator. Every apartment is furnished (bed with mattress, desk, chair and wardrobe).

## **Shared apartment:**

Shared apartments are available in different sizes, starting from two persons. Within a shared apartment the tenants use the sanitary facilities and kitchen together. Each has its own separate lockable room. The rooms are furnished (bed with mattress, desk, chair and wardrobe).

Car parking spaces in the underground car park:

Rent for parking spaces: 30,00 € and 35,00 €

All amounts in euro;

<sup>\*)</sup> plus electricity tariff; graphics are just examples; area information represents an average.