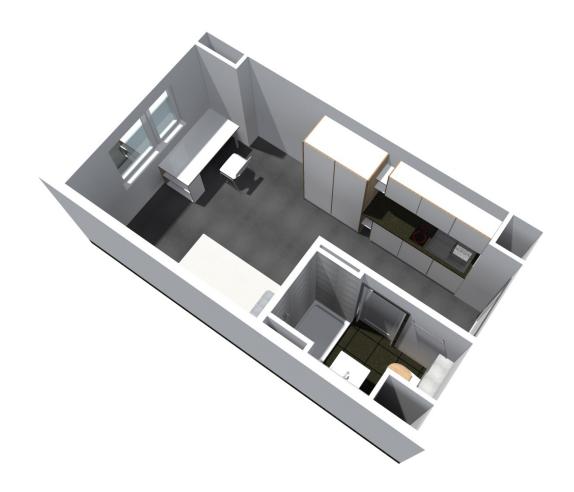

## Single apartment:

A single apartment is always equipped with own bathroom (shower, basin and toilet), also a kitchenette. The kitchenette contains a sink, two cooking plates and a refrigerator. Every apartment is furnished (bed with mattress, desk, chair and wardrobe).

## **Shared apartments:**

Shared apartments are available in different sizes, starting from two persons. Within a shared apartment the tenants use the sanitary facilities and kitchen together. Each has its own separate lockable room. The rooms are furnished (bed with mattress, desk, chair and wardrobe).

## Studentenwohnheim Ansbach, Schöneckerstraße 11

|                                                             | Type<br>of<br>room | Number of units | average<br>living<br>area<br>sqm | Basic rent euros | Prepayment of add. Costs euros | Total rent euros | Security<br>euros |
|-------------------------------------------------------------|--------------------|-----------------|----------------------------------|------------------|--------------------------------|------------------|-------------------|
| Single apartment *                                          | E1                 | 106             | 16,0                             | 172,00           | 97,00                          | 269,00           | 516,00            |
| Single apartment * (with balcony or terrace)                | E2                 | 8               | 16,0                             | 186,00           | 97,00                          | 283,00           | 558,00            |
| 2 Persons sharing a flat *                                  | M1                 | 2               | 20,4                             | 159,50           | 102,00                         | 261,50           | 478,00            |
| 2 Persons sharing a flat * (partly with balcony or terrace) | M2                 | 10              | 16,5                             | 159,00           | 97,00                          | 256,00           | 477,00            |
| Group apartment (flat share) *                              | G3                 | 2               | 9,9                              | 132,00           | 98,00                          | 230,00           | 396,00            |
| Group apartment (flat share) *                              | G1                 | 1               | 12,6                             | 132,00           | 101,00                         | 233,00           | 396,00            |
| Group apartment (flat share) *                              | G2                 | 1               | 16,2                             | 140,00           | 105,00                         | 245,00           | 420,00            |

All amounts in euro;

<sup>\*)</sup> plus electricity tariff; graphics are just examples; area information represents an average.