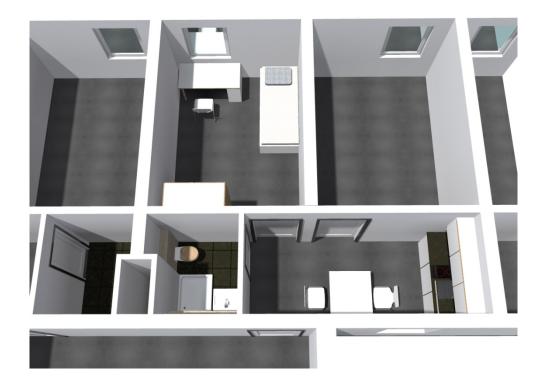

## **Shared apartments:**

Shared apartments are available in different sizes, starting from two persons. Within a shared apartment the tenants use the sanitary facilities and kitchen together. Each has its own separate lockable room. The rooms are furnished (bed with mattress, desk, chair and wardrobe).

## Studentenwohnheim Ansbach, Schöneckerstraße 11

|                                                             | Type<br>of<br>room | Number of units | average<br>living<br>area<br>sqm | Basic rent euros | Prepayment of add. Costs euros | Total rent euros | Security<br>euros |
|-------------------------------------------------------------|--------------------|-----------------|----------------------------------|------------------|--------------------------------|------------------|-------------------|
| Single apartment *                                          | E1                 | 106             | 16,0                             | 172,00           | 97,00                          | 269,00           | 516,00            |
| Single apartment * (with balcony or terrace)                | E2                 | 8               | 16,0                             | 186,00           | 97,00                          | 283,00           | 558,00            |
| 2 Persons sharing a flat *                                  | M1                 | 2               | 20,4                             | 159,50           | 102,00                         | 261,50           | 478,00            |
| 2 Persons sharing a flat * (partly with balcony or terrace) | M2                 | 10              | 16,5                             | 159,00           | 97,00                          | 256,00           | 477,00            |
| Group apartment (flat share) *                              | G3                 | 2               | 9,9                              | 132,00           | 98,00                          | 230,00           | 396,00            |
| Group apartment (flat share) *                              | G1                 | 1               | 12,6                             | 132,00           | 101,00                         | 233,00           | 396,00            |
| Group apartment (flat share) *                              | G2                 | 1               | 16,2                             | 140,00           | 105,00                         | 245,00           | 420,00            |

All amounts in euro;

<sup>\*)</sup> plus electricity tariff; graphics are just examples; area information represents an average.