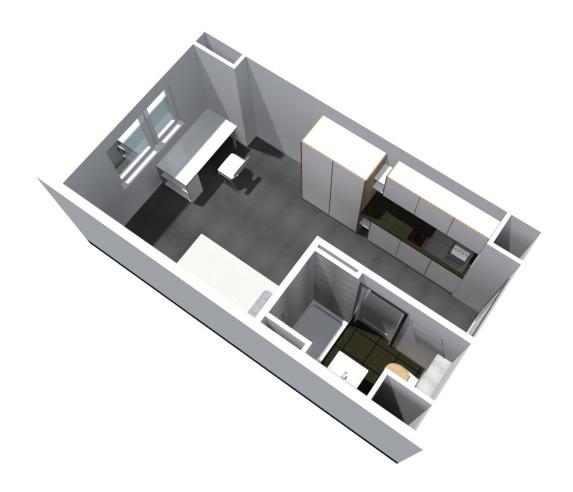

In our **dormitory Campus Süd, Erwin-Rommel-Straße 49, 51a-59a, 91058 Erlangen** we offer following facilities:

Single apartments at the price of **309,00 to 329,00 Euro** and shared apartments at the price of **313,00 to 364,00 Euro** 

## Single apartment:

A single apartment is always equipped with own bathroom (shower, basin and toilet), also a kitchenette. The kitchenette contains a sink, two cooking plates and a refrigerator. Every apartment is furnished (bed with mattress, desk, chair and wardrobe).

## **Shared apartment:**

Shared apartments are available in different sizes, starting from two persons. Within a shared apartment the tenants use the sanitary facilities and kitchen together. Each has its own separate lockable room. The rooms are furnished (bed with mattress, desk, chair and wardrobe).

## Campus Süd, Erwin-Rommel-Straße 49, 51a -59a, 91058 Erlangen

|                                     | Type<br>of<br>room | Number of units | average<br>living<br>area<br>sqm | Basic rent euros | Prepayment of add. Costs euros | Total rent<br>euros | Security<br>euros |
|-------------------------------------|--------------------|-----------------|----------------------------------|------------------|--------------------------------|---------------------|-------------------|
| Single apartment *                  | E1                 | 370             | 19,4                             | 215,50           | 93,50                          | 309,00              | 646,00            |
| Single apartment * accessible       | E2                 | 2               | 30,0                             | 225,50           | 103,50                         | 329,00              | 676,00            |
| Group apartment (flat share) *      | G1                 | 8               | 23,7                             | 215,50           | 97,50                          | 313,00              | 646,00            |
| Group apartment (flat share) *      | G2                 | 30              | 25,6                             | 215,50           | 100,50                         | 316,00              | 646,00            |
| 2Pers. sharing a double apartment * | M1                 | 2               | 40,1                             | 251,00           | 113,00                         | 364,00              | 753,00            |