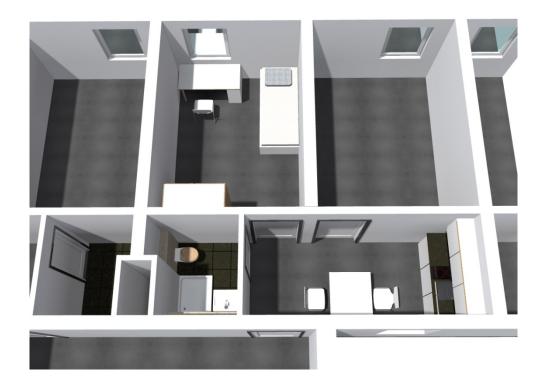

## **Shared apartment:**

Shared apartments are available in different sizes, starting from two persons. Within a shared apartment the tenants use the sanitary facilities and kitchen together. Each has its own separate lockable room. The rooms are furnished (bed with mattress, desk, chair and wardrobe).

Car parking spaces in the underground car park:

Rent for parking spaces: 30,00 € and 35,00 €

All amounts in euro;

<sup>\*)</sup> plus electricity tariff; graphics are just examples; area information represents an average.