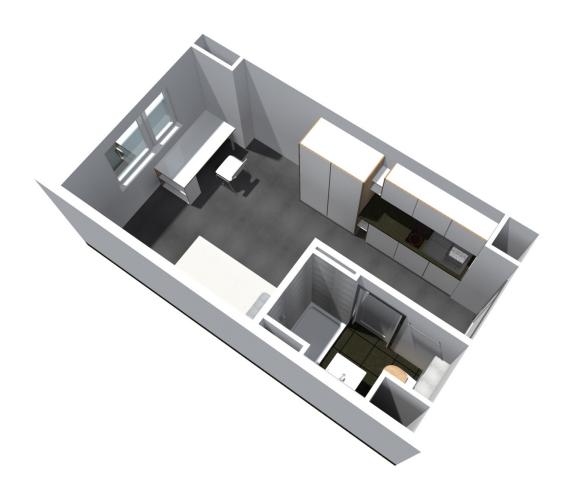

## Single apartment:

A single apartment is always equipped with own bathroom (shower, basin and toilet), also a kitchenette. The kitchenette contains a sink, two cooking plates and a refrigerator. Every apartment is furnished (bed with mattress, desk, chair and wardrobe).

Car parking spaces in the underground car park:

Rent for parking spaces: 30,00 € and 35,00 €

All amounts in euro;

<sup>\*)</sup> plus electricity tariff; graphics are just examples; area information represents an average.