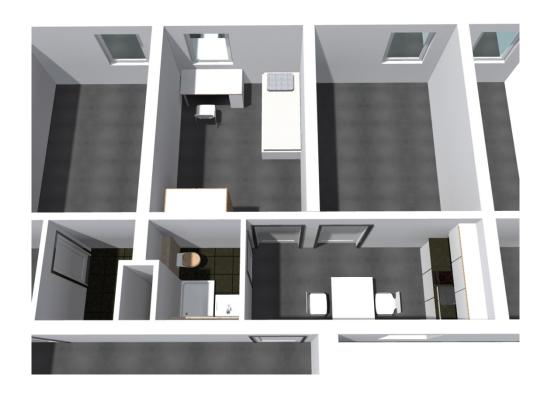

## **Shared apartment:**

Shared apartments are available in different sizes, starting from two persons. Within a shared apartment the tenants use the sanitary facilities and kitchen together. Each has its own separate lockable room. The rooms are furnished (bed with mattress, desk, chair and wardrobe).

## Campus Süd, Erwin-Rommel-Straße 49, 51a -59a, 91058 Erlangen

|                                     | Type of room | Number of units | **)average<br>living area<br>sqm | Basic rent euros | Prepayment of add. Costs euros | Total rent<br>euros | Security euros |
|-------------------------------------|--------------|-----------------|----------------------------------|------------------|--------------------------------|---------------------|----------------|
| Single apartment *                  | E1           | 370             | 19,4                             | 215,50           | 93,50                          | 309,00              | 646,00         |
| Single apartment * accessible       | E2           | 2               | 30,0                             | 225,50           | 103,50                         | 329,00              | 676,00         |
| Group apartment (flat share) *      | G1           | 8               | 23,7                             | 215,50           | 97,50                          | 313,00              | 646,00         |
| Group apartment (flat share) *      | G2           | 30              | 25,6                             | 215,50           | 100,50                         | 316,00              | 646,00         |
| 2Pers. sharing a double apartment * | M1           | 2               | 40,1                             | 251,00           | 113,00                         | 364,00              | 753,00         |

<sup>\*)</sup> plus electricity tariff; graphics are just examples; area information represents an average.