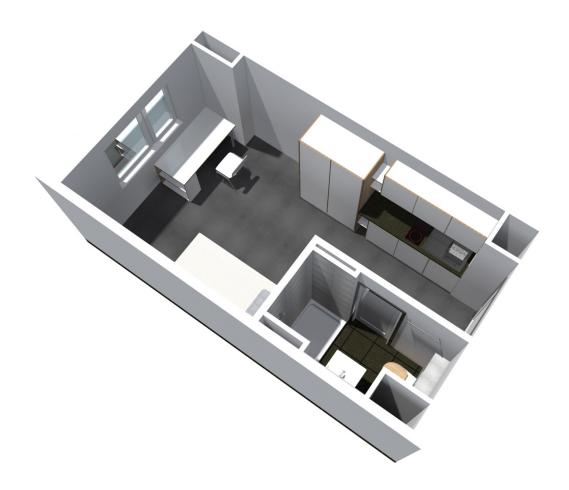

## Single apartment:

A single apartment is always equipped with own bathroom (shower, basin and toilet), also a kitchenette. The kitchenette contains a sink, two cooking plates and a refrigerator. Every apartment is furnished (bed with mattress, desk, chair and wardrobe).

## Campus Süd, Erwin-Rommel-Straße 49, 51a -59a, 91058 Erlangen

|                                     | Type of room | Number of units | **)average<br>living area<br>sqm | Basic rent euros | Prepayment of add. Costs euros | Total rent<br>euros | Security euros |
|-------------------------------------|--------------|-----------------|----------------------------------|------------------|--------------------------------|---------------------|----------------|
| Single apartment *                  | E1           | 370             | 19,4                             | 215,50           | 93,50                          | 309,00              | 646,00         |
| Single apartment * accessible       | E2           | 2               | 30,0                             | 225,50           | 103,50                         | 329,00              | 676,00         |
| Group apartment (flat share) *      | G1           | 8               | 23,7                             | 215,50           | 97,50                          | 313,00              | 646,00         |
| Group apartment (flat share) *      | G2           | 30              | 25,6                             | 215,50           | 100,50                         | 316,00              | 646,00         |
| 2Pers. sharing a double apartment * | M1           | 2               | 40,1                             | 251,00           | 113,00                         | 364,00              | 753,00         |

<sup>\*)</sup> plus electricity tariff; graphics are just examples; area information represents an average.