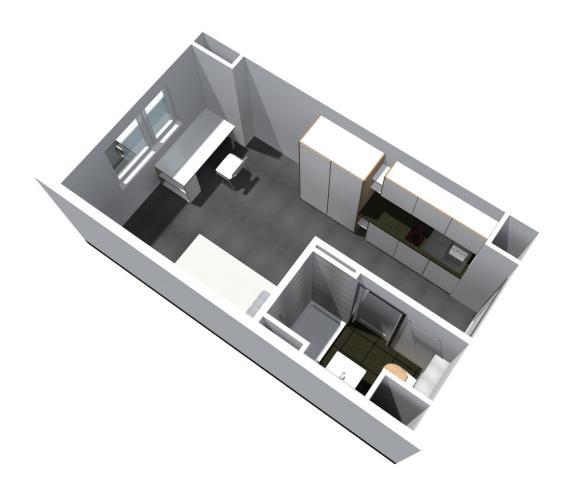

## Single apartment:

A single apartment is always equipped with own bathroom (shower, basin and toilet), also a kitchenette. The kitchenette contains a sink, two cooking plates and a refrigerator. Every apartment is furnished (bed with mattress, desk, chair and wardrobe).

## **Shared apartment:**

Shared apartments are available in different sizes, starting from two persons. Within a shared apartment the tenants use the sanitary facilities and kitchen together. Each has its own separate lockable room. The rooms are furnished (bed with mattress, desk, chair and wardrobe).

<sup>\*)</sup> plus electricity tariff; graphics are just examples; area information represents an average.

<sup>\*\*)</sup> Note: Please note that stated room sizes are only average values. When determining the room category, the square meters of all communal areas (e.g. communal rooms, kitchens, showers, toilets, washrooms, etc.) are proportionally allocated to all residents, furthermore the location and special features are taken into account.