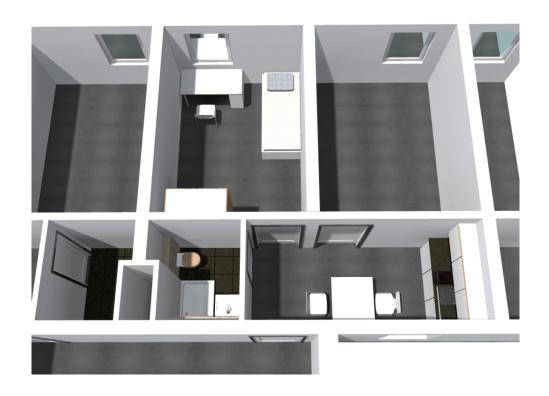

## **Shared apartment:**

Shared apartments are available in different sizes, starting from two persons. Within a shared apartment the tenants use the sanitary facilities and kitchen together. Each has its own separate lockable room. The rooms are furnished (bed with mattress, desk, chair and wardrobe).

<sup>\*)</sup> plus electricity tariff; graphics are just examples; area information represents an average.

<sup>\*\*)</sup> Note: Please note that stated room sizes are only average values. When determining the room category, the square meters of all communal areas (e.g. communal rooms, kitchens, showers, toilets, washrooms, etc.) are proportionally allocated to all residents, furthermore the location and special features are taken into account.