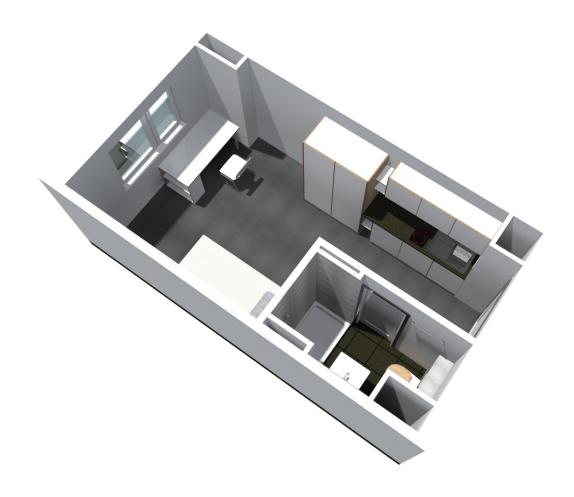

## Single apartment:

A single apartment is always equipped with own bathroom (shower, basin and toilet), also a kitchenette. The kitchenette contains a sink, two cooking plates and a refrigerator. Every apartment is furnished (bed with mattress, desk, chair and wardrobe).

<sup>\*)</sup> plus electricity tariff; graphics are just examples; area information represents an average.

<sup>\*\*)</sup> Note: Please note that stated room sizes are only average values. When determining the room category, the square meters of all communal areas (e.g communal rooms, kitchens, showers, toilets, washrooms, etc.) are proportionally allocated to all residents, furthermore the location and special features are taken into account.