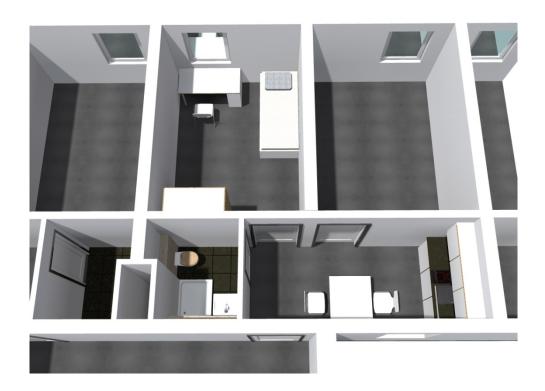

## **Shared apartment:**

Shared apartments are available in different sizes, starting from two persons. Within a shared apartment the tenants use the sanitary facilities and kitchen together. Each has its own separate lockable room. The rooms are furnished (bed with mattress, desk, chair and wardrobe).

<sup>\*)</sup> plus electricity tariff; graphics are just examples; area information represents an average.

<sup>\*\*)</sup> Note: Please note that stated room sizes are only average values. When determining the room category, the square meters of all communal areas (e.g communal rooms, kitchens, showers, toilets, washrooms, etc.) are proportionally allocated to all residents, furthermore the location and special features are taken into account.