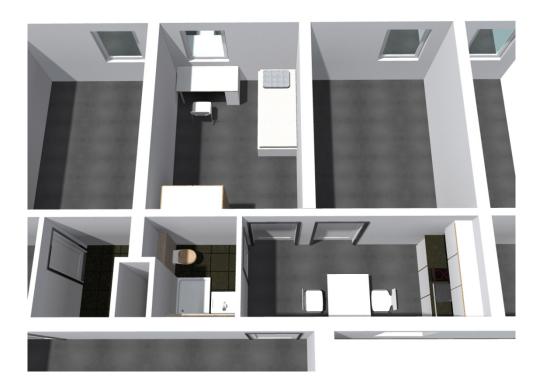

## Single apartment:

A single apartment is always equipped with own bathroom (shower, basin and toilet), also a kitchenette. The kitchenette contains a sink, two cooking plates and a refrigerator. Every apartment is furnished (bed with mattress, desk, chair and wardrobe).

## Shared apartment:

Shared apartments are available in different sizes, starting from two persons. Within a shared apartment the tenants use the sanitary facilities and kitchen together. Each has its own separate lockable room. The rooms are furnished (bed with mattress, desk, chair and wardrobe).

## Campus Süd, Erwin-Rommel-Straße 49, 51a -59a, 91058 Erlangen

| Rental fees, prepayment of additional costs and securities as of 1. January 2023 | Type<br>of<br>room | Number<br>of units | **)average<br>living area<br>sqm | Basic rent<br>euros | Prepayment<br>of add. Costs<br>euros | Total rent<br>euros | Security<br>euros |
|----------------------------------------------------------------------------------|--------------------|--------------------|----------------------------------|---------------------|--------------------------------------|---------------------|-------------------|
| Single apartment *                                                               | E1                 | 370                | 19,4                             | 215,50              | 119,50                               | 335,00              | 646,00            |
| Single apartment * accessible                                                    | E2                 | 2                  | 30,0                             | 225,50              | 136,50                               | 362,00              | 676,00            |
| Group apartment (flat share) *                                                   | G1                 | 8                  | 23,7                             | 215,50              | 126,50                               | 342,00              | 646,00            |
| Group apartment (flat share) *                                                   | G2                 | 30                 | 25,6                             | 215,50              | 131,50                               | 347,00              | 646,00            |
| 2Pers. sharing a double apartment *                                              | M1                 | 2                  | 40,1                             | 251,00              | 153,00                               | 404,00              | 753,00            |