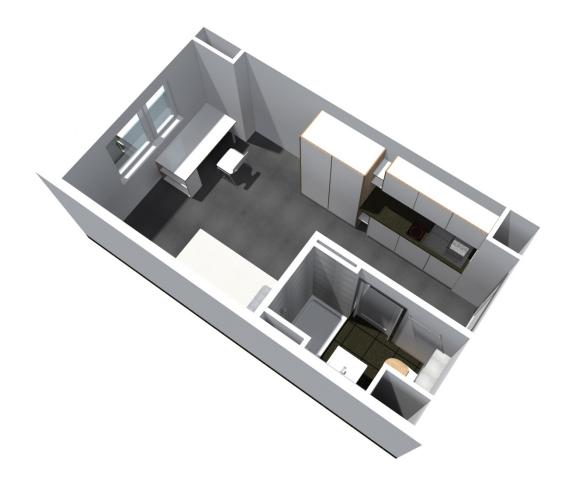

## Single apartment:

A single apartment is always equipped with own bathroom (shower, basin and toilet), also a kitchenette. The kitchenette contains a sink, two cooking plates and a refrigerator. Every apartment is furnished (bed with mattress, desk, chair and wardrobe).

## Shared apartment:

Shared apartments are available in different sizes, starting from two persons. Within a shared apartment the tenants use the sanitary facilities and kitchen together. Each has its own separate lockable room. The rooms are furnished (bed with mattress, desk, chair and wardrobe).

## Campus Süd, Erwin-Rommel-Straße 49, 51a -59a, 91058 Erlangen

| Rental fees, prepayment of additional costs and securities as of 1. January 2023 | Type<br>of<br>room | Number<br>of units | **)average<br>living area<br>sqm | Basic rent<br>euros | Prepayment<br>of add. Costs<br>euros | Total rent<br>euros | Security<br>euros |
|----------------------------------------------------------------------------------|--------------------|--------------------|----------------------------------|---------------------|--------------------------------------|---------------------|-------------------|
| Single apartment *                                                               | E1                 | 370                | 19,4                             | 215,50              | 119,50                               | 335,00              | 646,00            |
| Single apartment * accessible                                                    | E2                 | 2                  | 30,0                             | 225,50              | 136,50                               | 362,00              | 676,00            |
| Group apartment (flat share) *                                                   | G1                 | 8                  | 23,7                             | 215,50              | 126,50                               | 342,00              | 646,00            |
| Group apartment (flat share) *                                                   | G2                 | 30                 | 25,6                             | 215,50              | 131,50                               | 347,00              | 646,00            |
| 2Pers. sharing a double apartment *                                              | M1                 | 2                  | 40,1                             | 251,00              | 153,00                               | 404,00              | 753,00            |