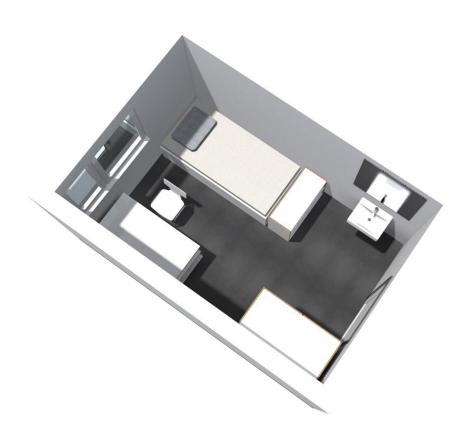

## Single room:

A single room means a room with a basin. Showers, sanitation and kitchens are shared with other tenants on each floor. Sanitary facilities each have single cabins (also in the shower). The rooms are furnished (bed with mattress, desk, chair and wardrobe).

<sup>\*)</sup> plus electricity tariff; graphics are just examples; area information represents an average.

<sup>\*\*)</sup> Note: Please note that stated room sizes are only average values. When determining the room category, the square meters of all communal areas (e.g. communal rooms, kitchens, showers, toilets, washrooms, etc.) are proportionally allocated to all residents, furthermore the location and special features are taken into account.