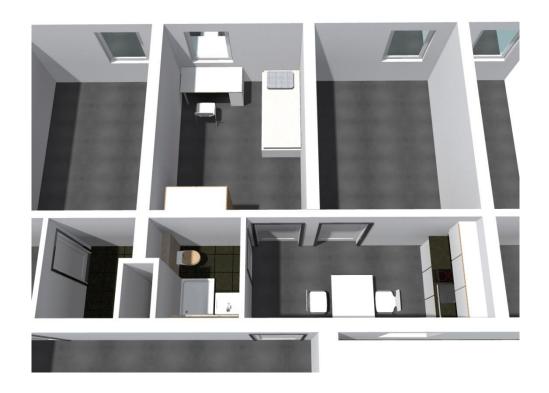

## **Shared apartment:**

Shared apartments are available in different sizes, starting from two persons. Within a shared apartment the tenants use the sanitary facilities and kitchen together. Each has its own separate lockable room. The rooms are furnished (bed with mattress, desk, chair and wardrobe).

All amounts in euro;

<sup>\*)</sup> plus electricity tariff; graphics are just examples; area information represents an average.

<sup>\*\*)</sup> Note: Please note that stated room sizes are only average values. When determining the room category, the square meters of all communal areas (e.g. communal rooms, kitchens, showers, toilets, washrooms, etc.) are proportionally allocated to all residents, furthermore the location and special features are taken into account.