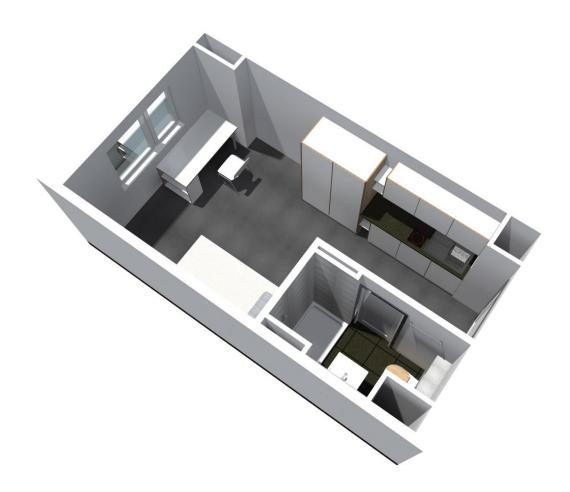

## Single apartment:

A single apartment is always equipped with own bathroom (shower, basin and toilet), also a kitchenette. The kitchenette contains a sink, two cooking plates and a refrigerator. Every apartment is furnished (bed with mattress, desk, chair and wardrobe).

All amounts in euro;

<sup>\*)</sup> plus electricity tariff; graphics are just examples; area information represents an average.

<sup>\*\*)</sup> Note: Please note that stated room sizes are only average values. When determining the room category, the square meters of all communal areas (e.g. communal rooms, kitchens, showers, toilets, washrooms, etc.) are proportionally allocated to all residents, furthermore the location and special features are taken into account.