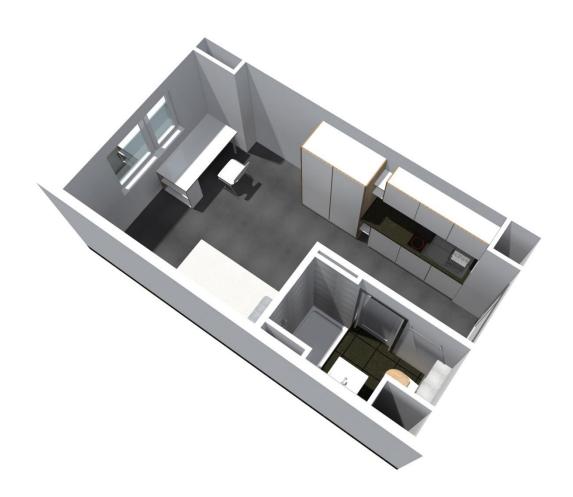

## Single apartment

A single apartment is always equipped with own bathroom (shower, basin and toilet), also a kitchenette. The kitchenette contains a sink, two cooking plates and a refrigerator. Every apartment is furnished (bed with mattress, desk, chair and wardrobe).

## **Shared apartment:**

Shared apartments are available in different sizes, starting from two persons. Within a shared apartment the tenants use the sanitary facilities and kitchen together. Each has its own separate lockable room. The rooms are furnished (bed with mattress, desk, chair and wardrobe).

<sup>\*)</sup> plus electricity tariff; graphics are just examples; area information represents an average.

<sup>\*\*)</sup> Note: Please note that stated room sizes are only average values. When determining the room category, the square meters of all communal areas (e.g. communal rooms, kitchens, showers, toilets, washrooms, etc.) are proportionally allocated to all residents, furthermore the location and special features are taken into account.