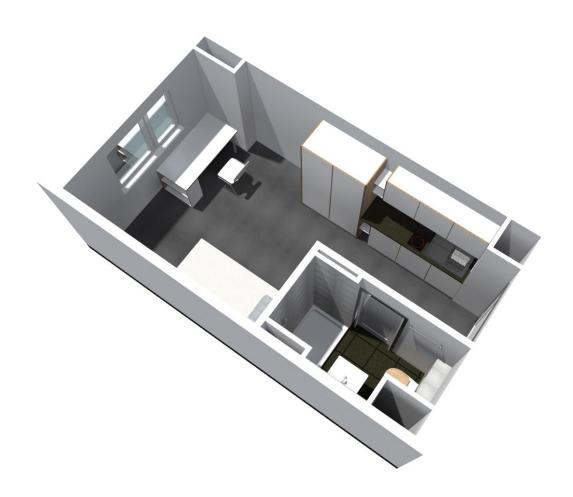

## Single apartment:

A single apartment is always equipped with own bathroom (shower, basin and toilet), also a kitchenette. The kitchenette contains a sink, two cooking plates and a refrigerator. Every apartment is furnished (bed with mattress, desk, chair and wardrobe).

## **Shared apartment:**

Shared apartments are available in different sizes, starting from two persons. Within a shared apartment the tenants use the sanitary facilities and kitchen together. Each has its own separate lockable room. The rooms are furnished (bed with mattress, desk, chair and wardrobe).

## Campus Süd I, Erwin-Rommel-Straße 51-59, 91058 Erlangen

| Rental fees, prepayment of additional | Type |          | **)average  |            | Prepayment    |            |          |
|---------------------------------------|------|----------|-------------|------------|---------------|------------|----------|
| costs and securities as of 1. January | of   | Number   | living area | Basic rent | of add. Costs | Total rent | Security |
| 2024                                  | room | of units | sqm         | euros      | euros         | euros      | euros    |
| Single apartment*                     | E1   | 285      | 16,4        | 146,00     | 110,00        | 256,00     | 438,00   |
|                                       |      |          |             |            |               |            |          |
| 2Pers. sharing a double apartment *   | M1   | 54       | 20,2        | 135,00     | 120,00        | 255,00     | 405,00   |
|                                       |      |          |             |            |               |            |          |
| Group apartment (flat share) * A      | G1   | 1        | 23,9        | 158,00     | 128,00        | 286,00     | 474,00   |
| , , , , ,                             |      |          |             | •          |               | ·          |          |
| Group apartment (flat share) * B      | G2   | 1        | 26,9        | 176,00     | 135,00        | 311,00     | 528,00   |
|                                       |      |          | ,           | ,          | ,             | ,          | ,        |
| Group apartment (flat share) * C      | G3   | 1        | 29,0        | 190,00     | 140,00        | 330,00     | 570,00   |
|                                       |      |          | ,           | ,          | ,             | ,          |          |