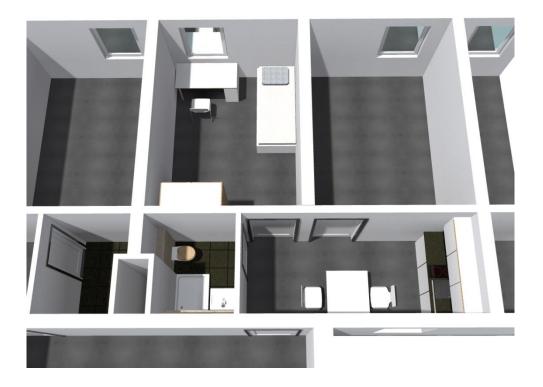

## Single apartment:

A single apartment is always equipped with own bathroom (shower, basin and toilet), also a kitchenette. The kitchenette contains a sink, two cooking plates and a refrigerator. Every apartment is furnished (bed with mattress, desk, chair and wardrobe).

## Shared apartment:

Shared apartments are available in different sizes, starting from two persons. Within a shared apartment the tenants use the sanitary facilities and kitchen together. Each has its own separate lockable room. The rooms are furnished (bed with mattress, desk, chair and wardrobe).

## Henkestraße II und III, Nr. 35-41, 45 + 47, 91054 Erlangen

| Rental fees, prepayment of additional costs and securities as of 1. January 2024 | Type<br>of<br>room | Number<br>of units | **)average<br>living area<br>sqm | Basic rent<br>euros | Prepayment<br>of add. Costs<br>euros | Total rent<br>euros | Security<br>euros |
|----------------------------------------------------------------------------------|--------------------|--------------------|----------------------------------|---------------------|--------------------------------------|---------------------|-------------------|
| Single apartment *                                                               | E1                 | 9                  | 15,1                             | 124,00              | 98,00                                | 222,00              | 372,00            |
| Single apartment *                                                               | E2                 | 15                 | 16,6                             | 135,00              | 101,00                               | 236,00              | 405,00            |
| Single apartment *                                                               | E3                 | 61                 | 18,4                             | 148,00              | 105,00                               | 253,00              | 444,00            |
| Single apartment *                                                               | E4                 | 3                  | 19,8                             | 159,00              | 109,00                               | 268,00              | 477,00            |
| Single apartment *N                                                              | E5                 | 3                  | 18,3                             | 154,00              | 105,00                               | 259,00              | 462,00            |
| Single apartment * N                                                             | E6                 | 37                 | 18,1–<br>28,5                    | 175,00              | 127,00                               | 302,00              | 525,00            |