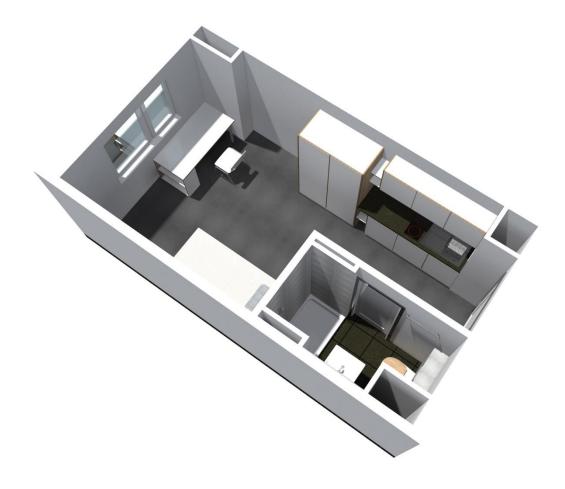

## Single apartment:

A single apartment is always equipped with own bathroom (shower, basin and toilet), also a kitchenette. The kitchenette contains a sink, two cooking plates and a refrigerator. Every apartment is furnished (bed with mattress, desk, chair and wardrobe).

## Shared apartment:

Shared apartments are available in different sizes, starting from two persons. Within a shared apartment the tenants use the sanitary facilities and kitchen together. Each has its own separate lockable room. The rooms are furnished (bed with mattress, desk, chair and wardrobe).

## Henkestraße II und III, Nr. 35-41, 45 + 47, 91054 Erlangen

| Rental fees, prepayment of additional costs and securities as of 1. January 2024 | Type<br>of<br>room | Number<br>of units | **)average<br>living area<br>sqm | Basic rent<br>euros | Prepayment<br>of add. Costs<br>euros | Total rent<br>euros | Security<br>euros |
|----------------------------------------------------------------------------------|--------------------|--------------------|----------------------------------|---------------------|--------------------------------------|---------------------|-------------------|
| Single apartment *                                                               | E1                 | 9                  | 15,1                             | 124,00              | 98,00                                | 222,00              | 372,00            |
| Single apartment *                                                               | E2                 | 15                 | 16,6                             | 135,00              | 101,00                               | 236,00              | 405,00            |
| Single apartment *                                                               | E3                 | 61                 | 18,4                             | 148,00              | 105,00                               | 253,00              | 444,00            |
| Single apartment *                                                               | E4                 | 3                  | 19,8                             | 159,00              | 109,00                               | 268,00              | 477,00            |
| Single apartment *N                                                              | E5                 | 3                  | 18,3                             | 154,00              | 105,00                               | 259,00              | 462,00            |
| Single apartment * N                                                             | E6                 | 37                 | 18,1–<br>28,5                    | 175,00              | 127,00                               | 302,00              | 525,00            |