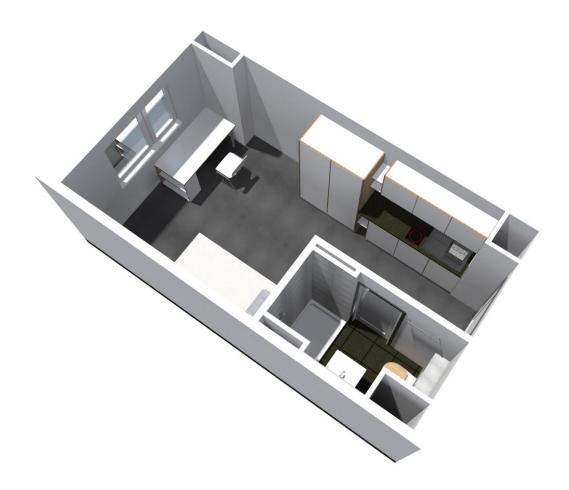

## Single apartment:

A single apartment is always equipped with own bathroom (shower, basin and toilet), also a kitchenette. The kitchenette contains a sink, two cooking plates and a refrigerator. Every apartment is furnished (bed with mattress, desk, chair and wardrobe).

## **Shared apartment:**

Shared apartments are available in different sizes, starting from two persons. Within a shared apartment the tenants use the sanitary facilities and kitchen together. Each has its own separate lockable room. The rooms are furnished (bed with mattress, desk, chair and wardrobe).

<sup>\*)</sup> plus electricity tariff; graphics are just examples; area information represents an average.