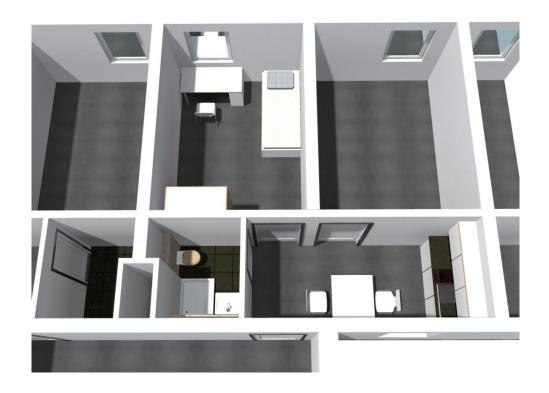

## Single apartment:

A single apartment is always equipped with own bathroom (shower, basin and toilet), also a kitchenette. The kitchenette contains a sink, two cooking plates and a refrigerator. Every apartment is furnished (bed with mattress, desk, chair and wardrobe).

## **Shared apartment:**

Shared apartments are available in different sizes, starting from two persons. Within a shared apartment the tenants use the sanitary facilities and kitchen together. Each has its own separate lockable room. The rooms are furnished (bed with mattress, desk, chair and wardrobe).

<sup>\*)</sup> plus electricity tariff; graphics are just examples; area information represents an average.