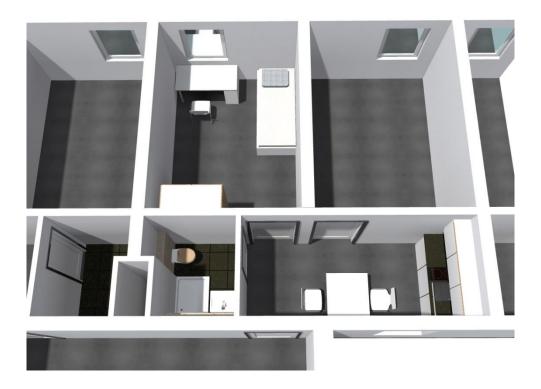

## Single apartment:

A single apartment is always equipped with own bathroom (shower, basin and toilet), also a kitchenette. The kitchenette contains a sink, two cooking plates and a refrigerator. Every apartment is furnished (bed with mattress, desk, chair and wardrobe).

## Shared apartment:

Shared apartments are available in different sizes, starting from two persons. Within a shared apartment the tenants use the sanitary facilities and kitchen together. Each has its own separate lockable room. The rooms are furnished (bed with mattress, desk, chair and wardrobe).

## Hildegard-Knef-Straße 3, 85053 Ingolstadt

| Rental fees, prepayment of additional costs and securities as of 1. January 2024 | Type of<br>room | Number<br>of units | **)average<br>living area<br>sqm | Basic rent<br>euros | Prepayment<br>of add. Costs<br>euros | Total rent<br>euros | Security<br>euros |
|----------------------------------------------------------------------------------|-----------------|--------------------|----------------------------------|---------------------|--------------------------------------|---------------------|-------------------|
| Single apartment *                                                               | E1              | 25                 | 17,5                             | 169,00              | 128,00                               | 297,00              | 507,00            |
| Single apartment *                                                               | E2              | 25                 | 21,5                             | 182,00              | 133,00                               | 315,00              | 546,00            |
| Single apartment *                                                               | E3              | 6                  | 26,5                             | 198,00              | 140,00                               | 338,00              | 594,00            |
| Single apartment *<br>(with terrace)                                             | E4              | 4                  | 17,0                             | 173,00              | 126,00                               | 299,00              | 519,00            |
| Single apartment *<br>(with terrace)                                             | E5              | 5                  | 21,5                             | 186,00              | 132,00                               | 318,00              | 558,00            |
| Single apartment *<br>(with terrace)                                             | E6              | 2                  | 26,5                             | 201,00              | 140,00                               | 341,00              | 603,00            |
| Group apartment (flat share)*                                                    | G1              | 4                  | 24,5                             | 180,00              | 139,00                               | 319,00              | 540,00            |