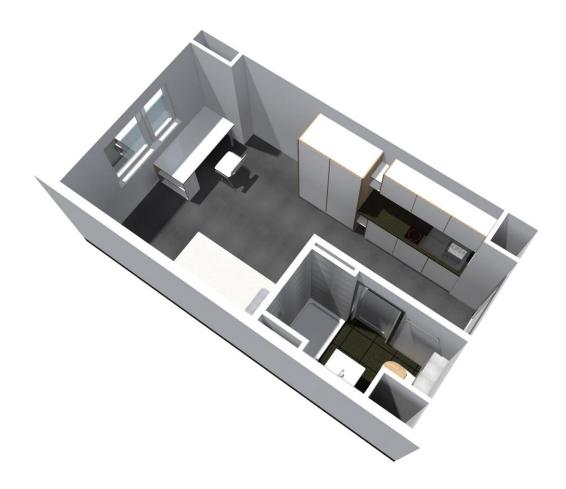

## Single apartment:

A single apartment is always equipped with own bathroom (shower, basin and toilet), also a kitchenette. The kitchenette contains a sink, two cooking plates and a refrigerator. Every apartment is furnished (bed with mattress, desk, chair and wardrobe).

## Shared apartment:

Shared apartments are available in different sizes, starting from two persons. Within a shared apartment the tenants use the sanitary facilities and kitchen together. Each has its own separate lockable room. The rooms are furnished (bed with mattress, desk, chair and wardrobe).

## Hildegard-Knef-Straße 3, 85053 Ingolstadt

| Rental fees, prepayment of additional costs and securities as of 1. January 2024 | Type of<br>room | Number<br>of units | **)average<br>living area<br>sqm | Basic rent<br>euros | Prepayment<br>of add. Costs<br>euros | Total rent<br>euros | Security<br>euros |
|----------------------------------------------------------------------------------|-----------------|--------------------|----------------------------------|---------------------|--------------------------------------|---------------------|-------------------|
| Single apartment *                                                               | E1              | 25                 | 17,5                             | 169,00              | 128,00                               | 297,00              | 507,00            |
| Single apartment *                                                               | E2              | 25                 | 21,5                             | 182,00              | 133,00                               | 315,00              | 546,00            |
| Single apartment *                                                               | E3              | 6                  | 26,5                             | 198,00              | 140,00                               | 338,00              | 594,00            |
| Single apartment *<br>(with terrace)                                             | E4              | 4                  | 17,0                             | 173,00              | 126,00                               | 299,00              | 519,00            |
| Single apartment *<br>(with terrace)                                             | E5              | 5                  | 21,5                             | 186,00              | 132,00                               | 318,00              | 558,00            |
| Single apartment *<br>(with terrace)                                             | E6              | 2                  | 26,5                             | 201,00              | 140,00                               | 341,00              | 603,00            |
| Group apartment (flat share)*                                                    | G1              | 4                  | 24,5                             | 180,00              | 139,00                               | 319,00              | 540,00            |