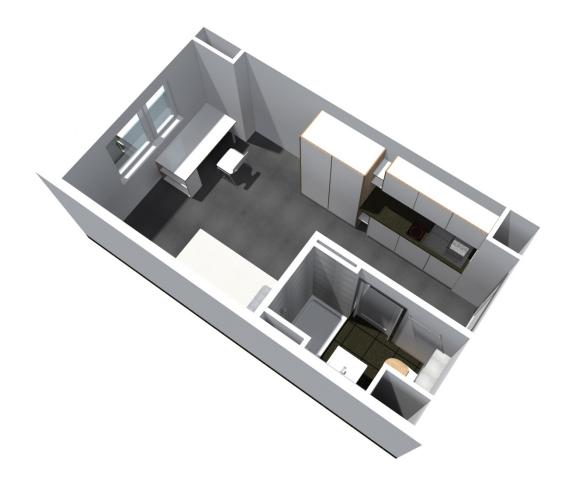

In our dormitory Schöneckerstr. 11, 91522 Ansbach we offer following living facilities:

Single apartments at the price of **302,00 to 316,00 Euro** and shared apartments at the price of **263,00 to 300,00 Euro** 

## Single apartment:

A single apartment is always equipped with own bathroom (shower, basin and toilet), also a kitchenette. The kitchenette contains a sink, two cooking plates and a refrigerator. Every apartment is furnished (bed with mattress, desk, chair and wardrobe).

## Shared apartments:

Shared apartments are available in different sizes, starting from two persons. Within a shared apartment the tenants use the sanitary facilities and kitchen together. Each has its own separate lockable room. The rooms are furnished (bed with mattress, desk, chair and wardrobe).

## Studentenwohnheim Ansbach, Schöneckerstraße 11

| Rental fees, prepayment of                                    | Туре | Number   | **)average  | Basic rent | Prepayment | Total rent | Security |
|---------------------------------------------------------------|------|----------|-------------|------------|------------|------------|----------|
| additional costs and                                          | of   | of units | living area | euros      | of add.    | euros      | euros    |
| securities as of 1. January                                   | room |          | sqm         |            | Costs      |            |          |
| Single apartment *                                            | E1   | 106      | 16,0        | 181,00     | 121,00     | 302,00     | 543,00   |
| Single apartment *<br>(with balcony or terrace)               | E2   | 8        | 16,0        | 195,00     | 121,00     | 316,00     | 585,00   |
| 2Persons sharing a flat *                                     | M1   | 2        | 20,4        | 171,00     | 129,00     | 300,00     | 513,00   |
| 2Persons sharing a flat *<br>(partly with balcony or terrace) | M2   | 10       | 16,5        | 168,00     | 122,00     | 290,00     | 504,00   |
| Group apartment (flat share) *                                | G3   | 2        | 9,9         | 141,00     | 122,00     | 263,00     | 423,00   |
| Group apartment (flat share) *                                | G1   | 1        | 12,6        | 141,00     | 127,00     | 268,00     | 423,00   |
| Group apartment (flat share) *                                | G2   | 1        | 16,2        | 151,00     | 133,00     | 284,00     | 453,00   |