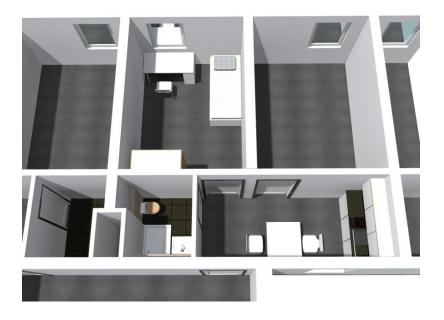

## Shared apartment:

Shared apartments are available in different sizes. Within a shared apartment the tenants use the sanitary facilities and kitchen together. Each has its own separate lockable room. The rooms are furnished (bed with mattress, desk, chair and wardrobe).

## Dutzendteichstraße 8 + 10, 90478 Nürnberg

| Rental fees, prepayment of<br>additional costs and securities<br>as of 1. January 2024 | Type<br>of<br>room | Number<br>of units | **)average<br>living area<br>sqm | Basic rent<br>euros | Prepayment<br>of add. Costs<br>euros | Total rent<br>euros | Security<br>euros |
|----------------------------------------------------------------------------------------|--------------------|--------------------|----------------------------------|---------------------|--------------------------------------|---------------------|-------------------|
| Single room                                                                            | Z1                 | 192                | 10,5                             | 111,00              | 139,00                               | 250,00              | 333,00            |
| Single room apartment *                                                                | E1                 | 1                  | 15,4                             | 148,00              | 153,00                               | 301,00              | 444,00            |
| Single room apartment *                                                                | E2                 | 1                  | 30,6                             | 205,00              | 156,00                               | 361,00              | 615,00            |
| Group apartment (flat share)*                                                          | G1                 | 1                  | 29,7                             | 200,00              | 201,00                               | 401,00              | 600,00            |
| Group apartment (flat share)*                                                          | G2                 | 1                  | 27,7                             | 185,00              | 194,00                               | 379,00              | 555,00            |
| Group apartment (flat share)*                                                          | G3                 | 1                  | 21,9                             | 155,00              | 175,00                               | 330,00              | 465,00            |