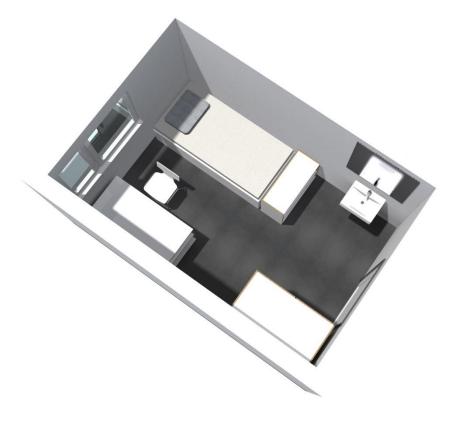

Single room:

A single room means a room with a basin. Showers, sanitation and kitchens are shared with other tenants on each floor. Sanitary facilities each have single cabins (also in the shower). The rooms are furnished (bed with mattress, desk, chair and wardrobe).

## Dutzendteichstraße 8 + 10, 90478 Nürnberg

| Rental fees, prepayment of<br>additional costs and securities<br>as of 1. January 2024 | Type<br>of<br>room | Number<br>of units | **)average<br>living area<br>sqm | Basic rent<br>euros | Prepayment<br>of add. Costs<br>euros | Total rent<br>euros | Security<br>euros |
|----------------------------------------------------------------------------------------|--------------------|--------------------|----------------------------------|---------------------|--------------------------------------|---------------------|-------------------|
| Single room                                                                            | Z1                 | 192                | 10,5                             | 111,00              | 139,00                               | 250,00              | 333,00            |
| Single room apartment *                                                                | E1                 | 1                  | 15,4                             | 148,00              | 153,00                               | 301,00              | 444,00            |
| Single room apartment *                                                                | E2                 | 1                  | 30,6                             | 205,00              | 156,00                               | 361,00              | 615,00            |
| Group apartment (flat share)*                                                          | G1                 | 1                  | 29,7                             | 200,00              | 201,00                               | 401,00              | 600,00            |
| Group apartment (flat share)*                                                          | G2                 | 1                  | 27,7                             | 185,00              | 194,00                               | 379,00              | 555,00            |
| Group apartment (flat share)*                                                          | G3                 | 1                  | 21,9                             | 155,00              | 175,00                               | 330,00              | 465,00            |