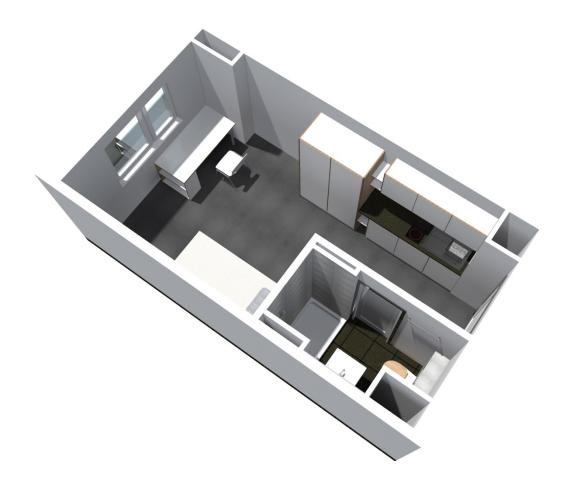

## Single apartment:

A single apartment is always equipped with own bathroom (shower, basin and toilet), also a kitchenette. The kitchenette contains a sink, two cooking plates and a refrigerator. Every apartment is furnished (bed with mattress, desk, chair and wardrobe).

All amounts in euro;

\*) plus electricity tariff; graphics are just examples; area information represents an average.

\*\*) add. costs all in