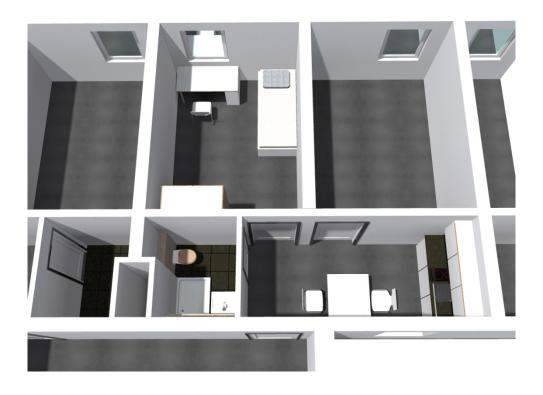

## Shared apartment:

Shared apartments are available in different sizes, starting from two persons. Within a shared apartment the tenants use the sanitary facilities and kitchen together. Each has its own separate lockable room. The rooms are furnished (bed with mattress, desk, chair and wardrobe).

All amounts in euro;

\*) plus electricity tariff; graphics are just examples; area information represents an average.

\*\*) add. costs all in